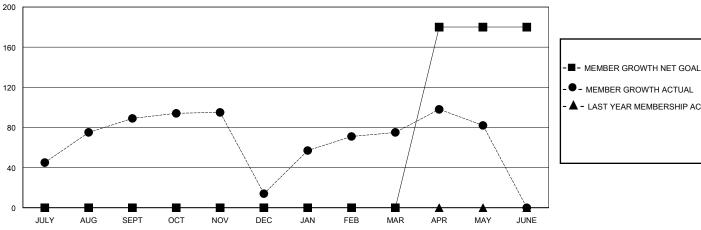

## GOALS AND ACTUAL MEMBERS CUMULATIVE

| - ● - MEMBER GROWTH ACTUAL        |
|-----------------------------------|
|                                   |
| - ▲ - LAST YEAR MEMBERSHIP ACTUAL |
|                                   |
|                                   |